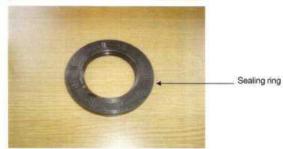

# Bavaria 34

Rudder Bearings 30 June 2006

# **O**pal Marine

DRASION OF PETERS PL

Date:

30 June 2006

Subject

Rudder bearings

Boat

Bavaria

#### Type 1 fitted to 2005 2006 Bavaria 30 & 33 as well as other boats



GRP locating socket laminate as part of the hull



Lower rudder bearing fitted over the rudderstock

Upper rudder bearing housing
Drag link to steering pedestal
Tiller arm
Key way
Sealing ring
Rubber boot
Aluminium extension tube
Sealing epoxy





Aluminium extension tube is laminated into the hull with an epoxy seal









#### Retail Prices Type 1

| Upper rudder bearing                                     | £ 70.00  |
|----------------------------------------------------------|----------|
| Lower rudder bearing                                     | £ 170.00 |
| Upper rudder bearing and housing                         | £ 231.00 |
| Lower rudder bearing, extension tube & sealing ring      | £ 480.00 |
| Rudder Nut                                               | £ 40,00  |
| Sealing ring                                             | £ 12.00  |
| Postage and packing in the UK Small (Bearings)           | £14.00   |
| Postage and packing in the UK Large (Bearing & housings) | £ 22.00  |

#### Type 2 Rudder Barings



Lower rudd