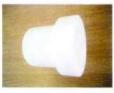

#### Type 1 fitted to 2005 2006 Bavaria 30 & 33 as well as other boats

GRP locating socket laminate as part of the hull

Lower rudder bearing fitted over the rudderstock

Upper rudder bearing housing
Drag link to steering pedestal
Tiller arm
Key way
Sealing ring
Rubber boot
Aluminium extension tube
Sealing epoxy