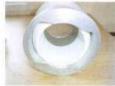

View showing the rudder bearing in the housing

Lower rudder bearing sold separately

Upper rudder bearing housing and bearing

Upper rudder bearing upside down with bearing being put in

Upper rudder bearing sold separately