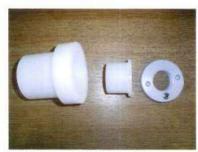

View showing the rudder bearing in the housing

Lower rudder bearing sold separately

Upper rudder bearing housing and bearing

Upper rudder bearing upside down with bearing being put in

Upper rudder bearing sold separately