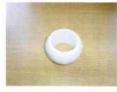

View showing the rudder bearing in the housing

Lower rudder bearing sold separately

Upper rudder bearing housing and bearing

Upper rudder bearing upside down with bearing being put in

Upper rudder bearing sold separately

## Type 3 Rudder Bearings

Lower rudder bearing

Upper rudder bearing

Lower, upper baring & rudder locking nut