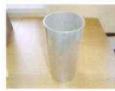

#### Type 1 fitted to 2005 2006 Bavaria 30 & 33 as well as other boats

GRP locating socket laminate as part of the hull

Lower rudder bearing fitted over the rudderstock

Upper rudder bearing housing
Drag link to steering pedestal
Tiller arm
Key way
Sealing ring
Rubber boot
Aluminium extension tube
Sealing epoxy

Aluminium extension tube is laminated into the hull with an epoxy seal