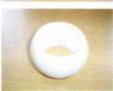

View showing the rudder bearing in the housing

Lower rudder bearing sold separately

Upper rudder bearing housing and bearing

Upper rudder bearing upside down with bearing being put in

Upper rudder bearing sold separately

Sealing ring