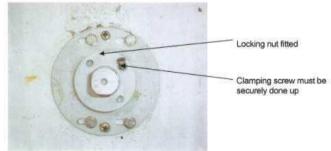

## Type 3 Rudder Bearings

Lower rudder bearing

Upper rudder bearing

Lower, upper baring & rudder locking nut