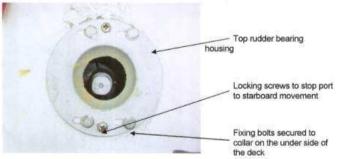

## Type 3 Rudder Bearings

Lower rudder bearing

Upper rudder bearing

Lower, upper baring & rudder locking nut