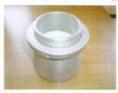

## Type 3 Rudder Bearings

Lower rudder bearing

Upper rudder bearing

Lower, upper baring & rudder locking nut