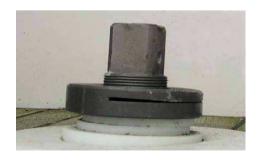

#### Type 2 Rudder Barings

Lower rudder bearing and aluminium housing

Lower rudder bearing extension tube only sold as part of a complete bearing kit for the lower ruder bearing

Rudder extension tube is epoxy onto the lower ruder bearing housing

View showing the rudder bearing in the housing

Lower rudder bearing sold separately

Upper rudder bearing housing and bearing

Upper rudder bearing upside down with bearing being put in

Upper rudder bearing sold separately