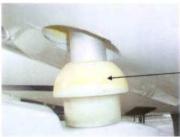

#### Type 2 Rudder Barings

Lower rudder bearing and aluminium housing

Lower rudder bearing extension tube only sold as part of a complete bearing kit for the lower ruder bearing

Rudder extension tube is epoxy onto the lower ruder bearing housing

View showing the rudder bearing in the housing

Lower rudder bearing sold separately

Upper rudder bearing housing and bearing

Upper rudder bearing upside down with bearing being put in

Upper rudder bearing sold separately