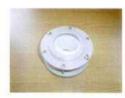

#### Type 1 fitted to 2005 2006 Bavaria 30 & 33 as well as other boats

GRP locating socket laminate as part of the hull

Lower rudder bearing fitted over the rudderstock

Upper rudder bearing housing
Drag link to steering pedestal
Tiller arm
Key way
Sealing ring
Rubber boot
Aluminium extension tube
Sealing epoxy

Aluminium extension tube is laminated into the hull with an epoxy seal