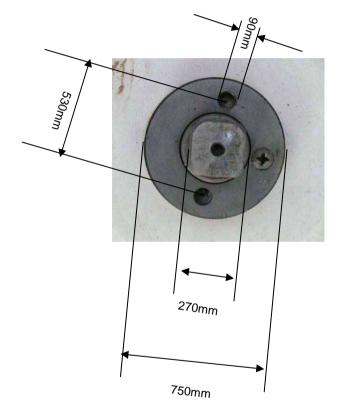

#### Type 1 fitted to 2005 2006 Bavaria 30 & 33 as well as other boats

GRP locating socket laminate as part of the hull

Lower rudder bearing fitted over the rudderstock

Upper rudder bearing housing
Drag link to steering pedestal
Tiller arm
Key way
Sealing ring
Rubber boot
Aluminium extension tube
Sealing epoxy

Aluminium extension tube is laminated into the hull with an epoxy seal