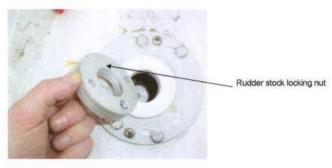

## Type 3 Rudder Bearings

Lower rudder bearing

Upper rudder bearing

Lower, upper baring & rudder locking nut