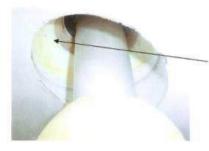

#### Type 1 fitted to 2005 2006 Bavaria 30 & 33 as well as other boats

GRP locating socket laminate as part of the hull

Lower rudder bearing fitted over the rudderstock

Upper rudder bearing housing
Drag link to steering pedestal
Tiller arm
Key way
Sealing ring
Rubber boot
Aluminium extension tube
Sealing epoxy

Aluminium extension tube is laminated into the hull with an epoxy seal